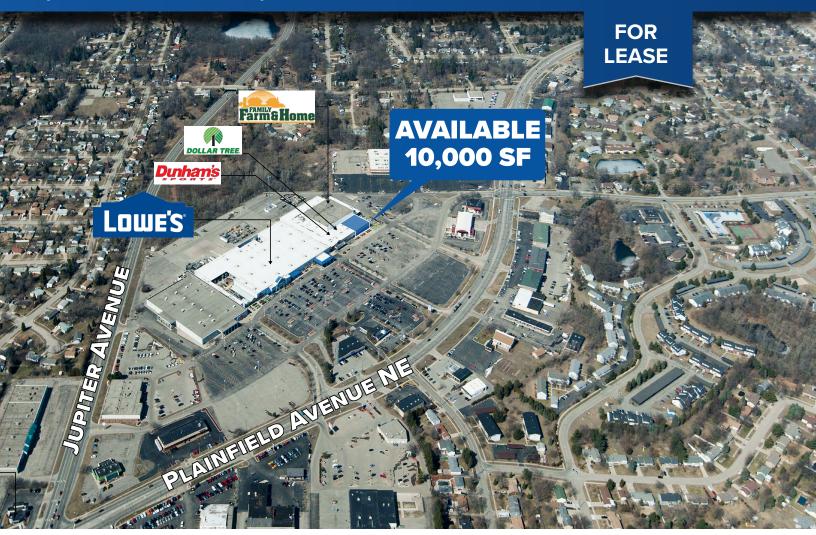

### **NORTH KENT MALL** Jupiter Ave, Plainfield Twp, MI 49525

### **PROPERTY DESCRIPTION**

- Located at the intersection of Jupiter and Plainfield Avenue, North Kent Mall is well positioned in the super regional trade area of Kent County
- Bordered by I-96 and M-37and offers 328,000 SF of prime retail space and outlot availability for restaurant use
- The Center is well situated to draw traffic to its active anchors including: Lowe's, Dunham's Sports, Dollar Tree, and Family Farm and Home

### **PROPERTY SUMMARY**

| DEMOGRAPHICS      | 3 MILES  | 5 MILES  | 7 MILES  |
|-------------------|----------|----------|----------|
| Total Population  | 43,488   | 114,524  | 231,063  |
| Total Households  | 17,955   | 47,041   | 94,056   |
| Average HH Income | \$99,751 | \$70,390 | \$69,738 |