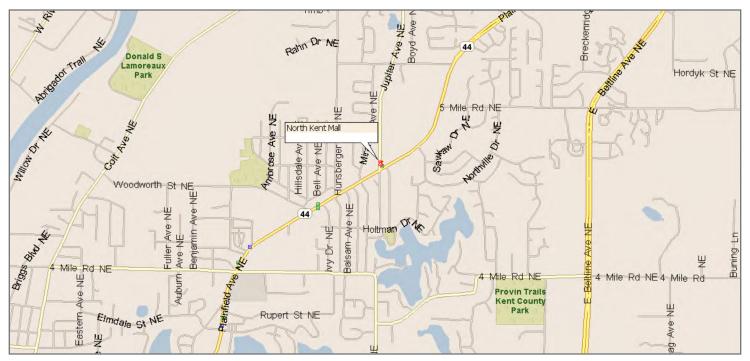

ld Avenue, North Kent Mall is well positioned in the super regional trade area of Kent County
- Bordered by I-96 and M-37and offers 328,000 SF of prime retail space and outlot availability for restaurant use
- The Center is well situated to draw traffic to its active anchors including: Lowe's, Dunham's Sports, Dollar Tree, and Family Farm and Home

### **PROPERTY SUMMARY**

| DEMOGRAPHICS      | 3 MILES  | 5 MILES  | 7 MILES  |
|-------------------|----------|----------|----------|
| Total Population  | 43,488   | 114,524  | 231,063  |
| Total Households  | 17,955   | 47,041   | 94,056   |
| Average HH Income | \$99,751 | \$70,390 | \$69,738 |



CHRIS BROCHERT (248) 737-7110 cgb@lormaxstern.com



## NORTH KENT MALL

Jupiter Ave, Plainfield Twp, MI 49525

### PLAINFIELD TWP. POSITIONING



#### **WESTERN MICHIGAN LOCATION**



CHRIS BROCHERT 248 737 7110 cgb@lormaxstern.com LORMAX STERN

www.lormaxstern.com

# NORTH KENT MALL

Jupiter Ave, Plainfield Twp, MI 49525



CHRIS BROCHERT 248 737 7110 cgb@lormaxstern.com



www.lormaxstern.com