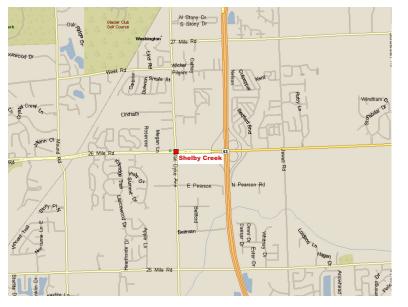

#### **SHELBY TOWNSHIP POSITIONING**

#### TRAFFIC COUNTS:

#### Van Dyke Rd

• 23,033 VPD South of 26 Mile Rd (2021)

#### 26 Mile Rd

• 20,028 VPD at Van Dyke Rd (2021)

#### Van Dyke Hwy (M-53)

• 54,709 VPD at 26 Mile Rd (2021)

#### **LOCATION HIGHLIGHTS**

- M-53 full service interchange
- Strong Anchors
- Great Visibility
- Exceptional Trade Area
- High Incomes