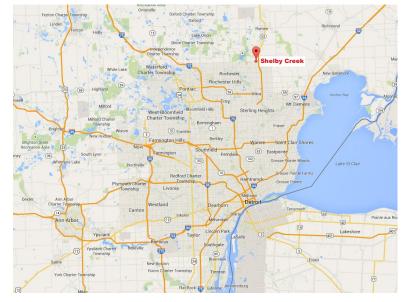

-------|--|
| Available SF:  | Fully Leased                              |  |
| Building Size: | 443,690                                   |  |

| DEMOGRAPHICS      | 3 MILES   | 5 MILES   | 7 MILES   |
|-------------------|-----------|-----------|-----------|
| Total Households  | 18,612    | 43,781    | 95,634    |
| Total Population  | 48,327    | 115,657   | 245,009   |
| Average HH Income | \$130,762 | \$130,424 | \$123,048 |

LORMAX STERN

<u>KIRCO</u>

## SHELBY CREEK

26 Mile Road, Shelby Township, MI 48316

#### **SHELBY TOWNSHIP POSITIONING**



#### TRAFFIC COUNTS:

#### Van Dyke Rd

• 23,033 VPD South of 26 Mile Rd (2021)

#### 26 Mile Rd

• 20,028 VPD at Van Dyke Rd (2021)

#### Van Dyke Hwy (M-53)

• 54,709 VPD at 26 Mile Rd (2021)

#### **METROPOLITAN DETROIT POSITIONING**



#### **LOCATION HIGHLIGHTS**

- M-53 full service interchange
- Strong Anchors
- Great Visibility
- Exceptional Trade Area
- High Incomes



### **PROPERTY FOR LEASE**

### SHELBY CREEK

26 Mile Road, Shelby Township, MI 48316













#### SITE PLANS



26 Mile Road, Shelby Township, MI 48316