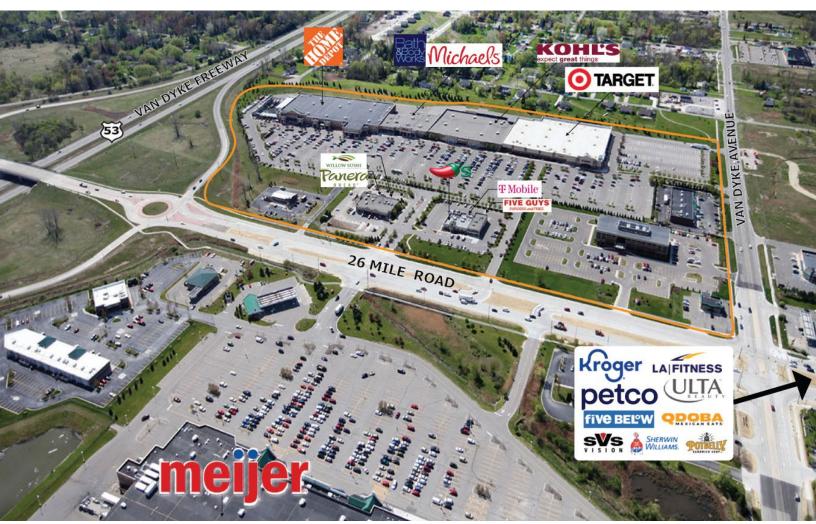

#### **PROPERTY DESCRIPTION**

Shelby Creek is located in an exceptional growth area of Shelby Township bordered by Van Dyke Hwy (M-53) and 26 Mile Road. A full service interchange at M-53 allows for easy access for Shelby Creek consumers. Since its inception the Center has been 98% leased as a result of its impressive tenant mix including Target, Home Depot, Kohl's, Michael's and Panera Bread. The immediate neighborhood includes high-end residential subdivisions.

#### **PROPERTY SUMMARY**

| Anchors:       | Target, Kohl's,<br>Home Depot, & Michaels |  |
|----------------|-------------------------------------------|--|
| Available SF:  | Fully Leased                              |  |
| Building Size: | 443,690                                   |  |

#### SITE PLANS

26 Mile Road, Shelby Township, MI 48316