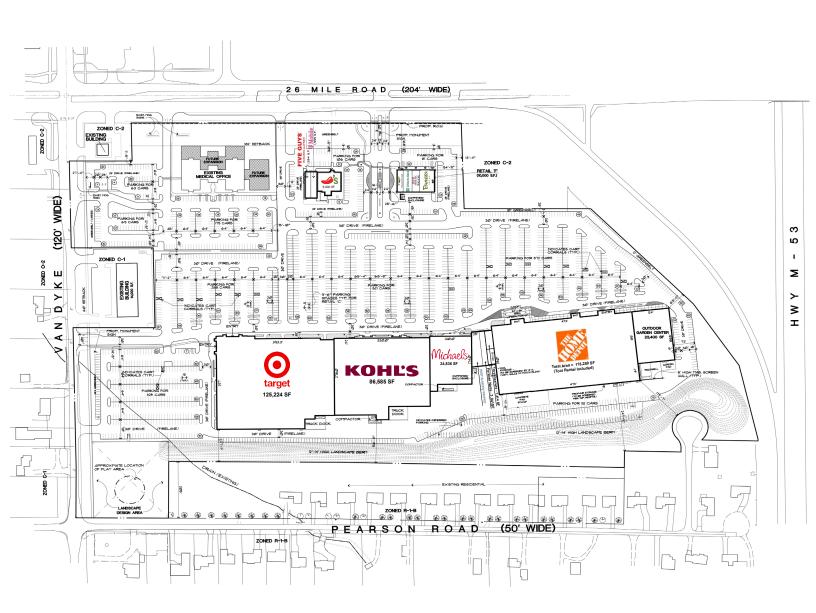

| 95,634    |
| Total Population  | 48,327    | 115,657   | 245,009   |
| Average HH Income | \$130,762 | \$130,424 | \$123,048 |

LORMAX STERN

<u>KIRCO</u>

## SHELBY CREEK

26 Mile Road, Shelby Township, MI 48316

#### **SHELBY TOWNSHIP POSITIONING**



#### TRAFFIC COUNTS:

#### Van Dyke Rd

• 23,033 VPD South of 26 Mile Rd (2021)

#### 26 Mile Rd

• 20,028 VPD at Van Dyke Rd (2021)

#### Van Dyke Hwy (M-53)

• 54,709 VPD at 26 Mile Rd (2021)

#### **METROPOLITAN DETROIT POSITIONING**



#### **LOCATION HIGHLIGHTS**

- M-53 full service interchange
- Strong Anchors
- Great Visibility
- Exceptional Trade Area
- High Incomes



### **PROPERTY FOR LEASE**

### SHELBY CREEK

26 Mile Road, Shelby Township, MI 48316













#### SITE PLANS



26 Mile Road, Shelby Township, MI 48316