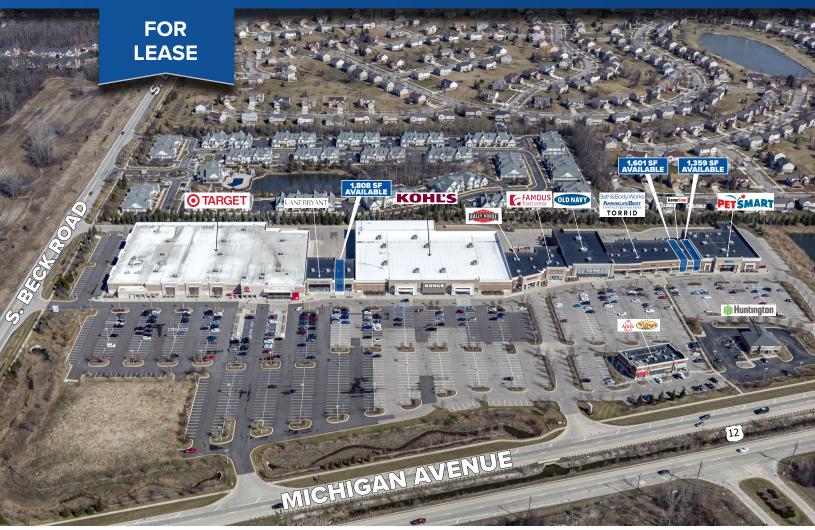

### CROSSROADS VILLAGE

### 47164 Michigan Ave, Canton, MI 48188

#### **PROPERTY DESCRIPTION**

- Crossroads Village is strategically located on Michigan Avenue and Beck Road with expedient access to I-275 three miles to the east
- The Center boasts 3,000 feet of frontage along Michigan Avenue providing exceptional visibility and ease of access.
- Since it's opening in 2008, Crossroads has been one of Canton's highest quality open-air shopping centers anchored by Kohl's, Target, PetSmart, and Old Navy

#### **PROPERTY SUMMARY**

| Tenants:        | Target, Kohl's, Old Navy, PetSmart |
|-----------------|------------------------------------|
| Available SF:   | 1,359 SF<br>1,601 SF<br>1,808 SF   |
| GLA:            | 302,600 SF                         |
| Traffic Counts: | 32,700 VPD Michigan Ave            |