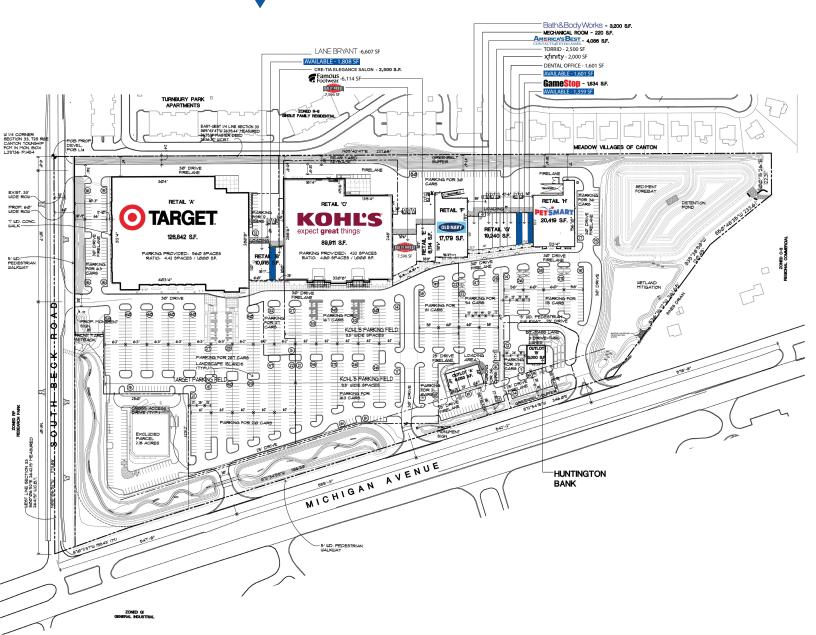

# SITE PLAN

#### **PROPERTY SUMMARY**

| Tenants:        | Target, Kohl's, Old Navy, PetSmart |
|-----------------|------------------------------------|
| Available SF:   | 1,359 SF<br>1,601 SF<br>1,808 SF   |
| GLA:            | 302,600 SF                         |
| Traffic Counts: | 32,700 VPD Michigan Ave            |