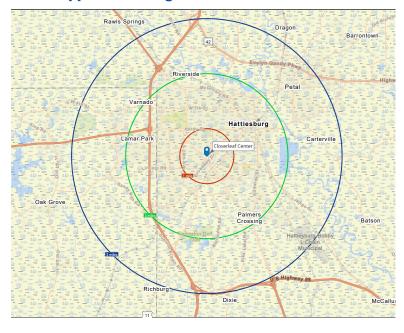

#### **PROPERTY SUMMARY**

| Anchors:          | Gene                          | Dirt Cheap Building Supplies,<br>General Dynamics, Maximus,<br>Rainbow, It's Fasion Metro |          |
|-------------------|-------------------------------|-------------------------------------------------------------------------------------------|----------|
| Available SF:     | 1,000-68,000 SF<br>400,000 SF |                                                                                           |          |
| Building Size:    |                               |                                                                                           |          |
| DEMOGRAPHICS      | 3 MILES                       | 5 MILES                                                                                   | 10 MILES |
| Total Households  | 18,482                        | 28,599                                                                                    | 43,305   |
| Total Population  | 46,131                        | 71,521                                                                                    | 110,835  |
| Average HH Income | \$63.938                      | \$66,771                                                                                  | \$80.283 |

#### Mississippi Positioning

Located on Highway 49 South this is a highly visible location with direct highway access to interstates US-11 and US-49 positioned in the super regional trade area attracting western suburbs such as Oak Grove and Purvis, eastern suburb of Petal and southern City of Laurel. The Center serves the western suburbs of Forrest County as well as Lamar, Jones, and Pearl River counties.