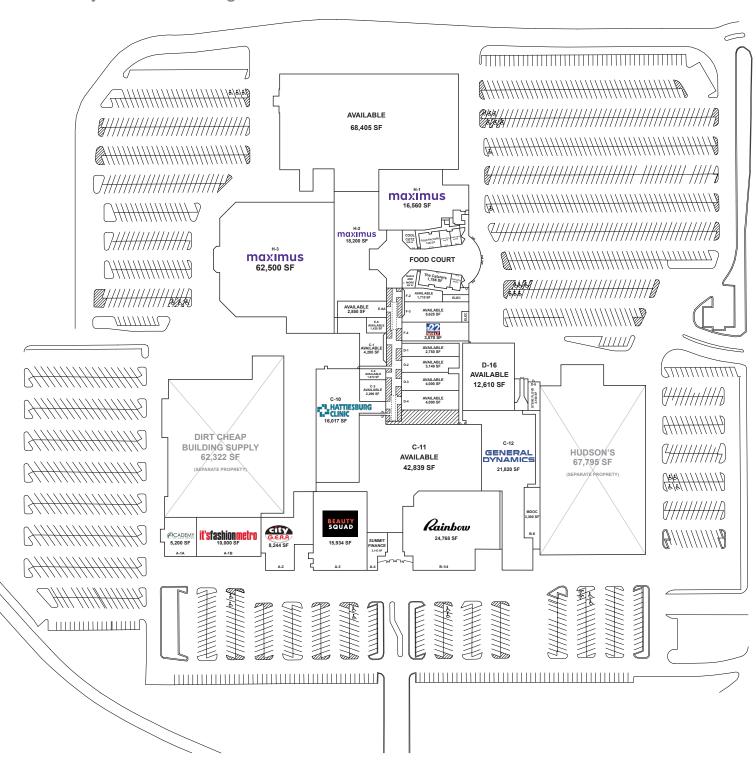

#### **PROPERTY SUMMARY**

| Anchors:          | Gene                          | Dirt Cheap Building Supplies,<br>General Dynamics, Maximus,<br>Rainbow, It's Fasion Metro |          |
|-------------------|-------------------------------|-------------------------------------------------------------------------------------------|----------|
| Available SF:     | 1,000-68,000 SF<br>400,000 SF |                                                                                           |          |
| Building Size:    |                               |                                                                                           |          |
| DEMOGRAPHICS      | 3 MILES                       | 5 MILES                                                                                   | 10 MILES |
| Total Households  | 18,482                        | 28,599                                                                                    | 43,305   |
| Total Population  | 46,131                        | 71,521                                                                                    | 110,835  |
| Average HH Income | \$63.938                      | \$66,771                                                                                  | \$80.283 |

Cloverleaf Center offers small shop space to retailers such as Rainbow Apparel, Beauty Squad, and It's Fashion Metro.

5912 US Hwy 49, Hattiesburg, MS 39401

Lormax Stern Development Company's earned a national reputation for the development of outstanding shopping centers- producing higher than average sales for retailers in their developments. Through strategic acquisition of premium locations, Lormax Stern's centers, of the highest quality and prominence, outshine competitors in existing markets. The Company works closely with communities to ensure long-term benefits and maintains a track record of "getting the job done."