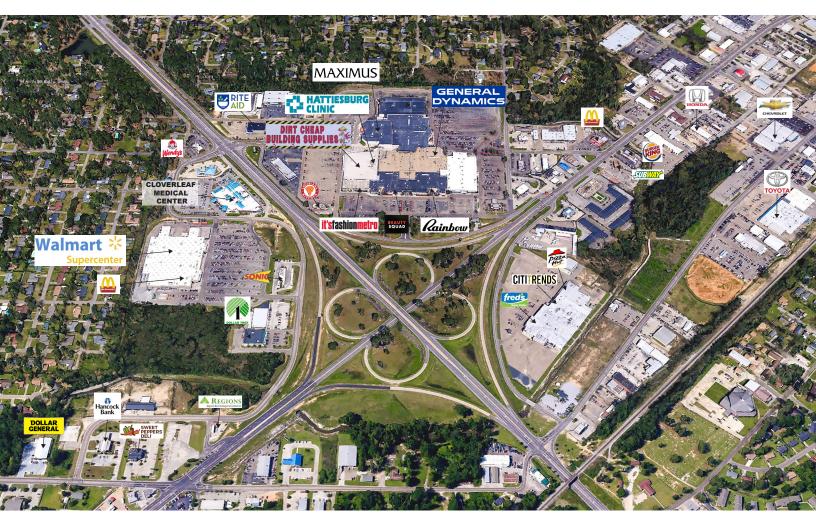

#### **PROPERTY DESCRIPTION**

Cloverleaf Center is the only mixed use center in the trade area, offering 400,000 GLA of prime retail, office, and restaurant space.

A combined population of more than 100,000 residents of diverse educational, commercial, and medical backgrounds makes this a very attractive center to audiences alike. The location in Hattiesburg is ideal with the Hattiesburg MSA producing over \$2.5 billion in annual retail sales.

#### **PROPERTY SUMMARY**

| Anchors:          | Gene                          | Dirt Cheap Building Supplies,<br>General Dynamics, Maximus,<br>Rainbow, It's Fasion Metro |          |
|-------------------|-------------------------------|-------------------------------------------------------------------------------------------|----------|
| Available SF:     | 1,000-68,000 SF<br>400,000 SF |                                                                                           |          |
| Building Size:    |                               |                                                                                           |          |
| DEMOGRAPHICS      | 3 MILES                       | 5 MILES                                                                                   | 10 MILES |
| Total Households  | 18,482                        | 28,599                                                                                    | 43,305   |
| Total Population  | 46,131                        | 71,521                                                                                    | 110,835  |
| Average HH Income | \$63.938                      | \$66,771                                                                                  | \$80.283 |

Cloverleaf Center offers small shop space to retailers such as Rainbow Apparel, Beauty Squad, and It's Fashion Metro.

5912 US Hwy 49, Hattiesburg, MS 39401

Lormax Stern Development Company's earned a national reputation for the development of outstanding shopping centers- producing higher than average sales for retailers in their developments. Through strategic acquisition of premium locations, Lormax Stern's centers, of the highest quality and prominence, outshine competitors in existing markets. The Company works closely with communities to ensure long-term benefits and maintains a track record of "getting the job done."