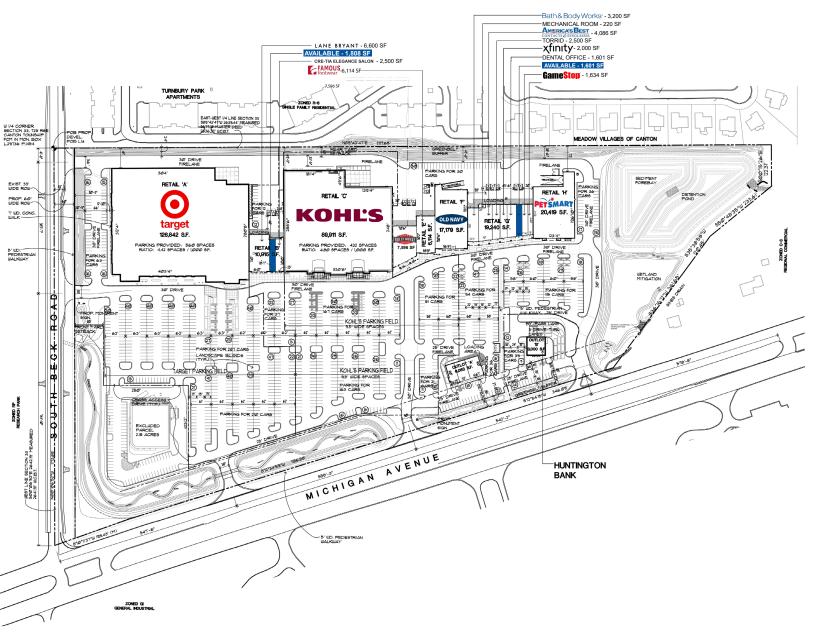

## PROPERTY DESCRIPTION

- Crossroads Village is strategically located on Michigan Avenue and Beck Road with expedient access to I-275 three miles to the east
- The Center boasts 3,000 feet of frontage along Michigan Avenue providing exceptional visibility and ease of access.
- Since it's opening in 2008, Crossroads has been one of Canton's highest quality open-air shopping centers anchored by Kohl's, Target, PetSmart, and Old Navy

## PROPERTY SUMMARY

| Tenants:        | Target, Kohl's, Old Navy, PetSmart |
|-----------------|------------------------------------|
| Available SF:   | 1,601 SF<br>1,808 SF               |
| GLA:            | 302,600 SF                         |
| Traffic Counts: | 32,700 VPD Michigan Ave            |