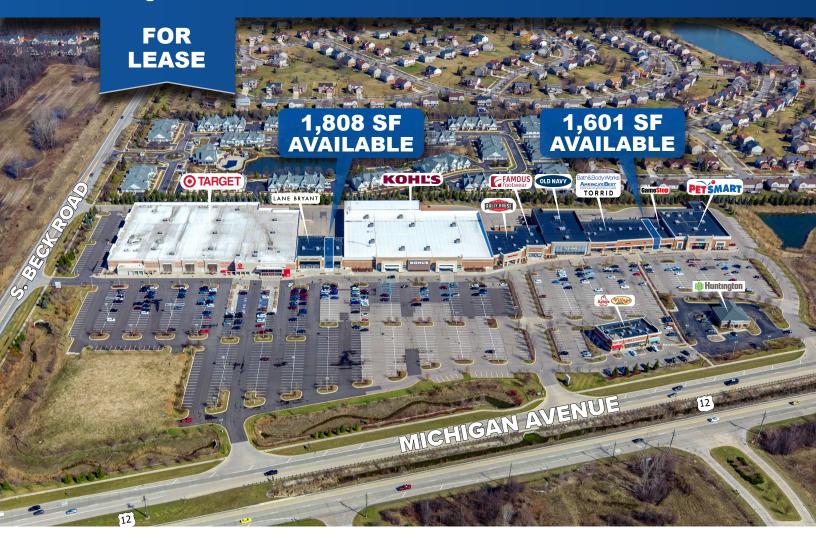

## PROPERTY DESCRIPTION

- Crossroads Village is strategically located on Michigan Avenue and Beck Road with expedient access to I-275 three miles to the east
- The Center boasts 3,000 feet of frontage along Michigan Avenue providing exceptional visibility and ease of access.
- Since it's opening in 2008, Crossroads has been one of Canton's highest quality open-air shopping centers anchored by Kohl's, Target, PetSmart, and Old Navy

## PROPERTY SUMMARY

| Tenants:        | Target, Kohl's, Old Navy, PetSmart |
|-----------------|------------------------------------|
| Available SF:   | 1,601 SF<br>1,808 SF               |
| GLA:            | 302,600 SF                         |
| Traffic Counts: | 32,700 VPD Michigan Ave            |