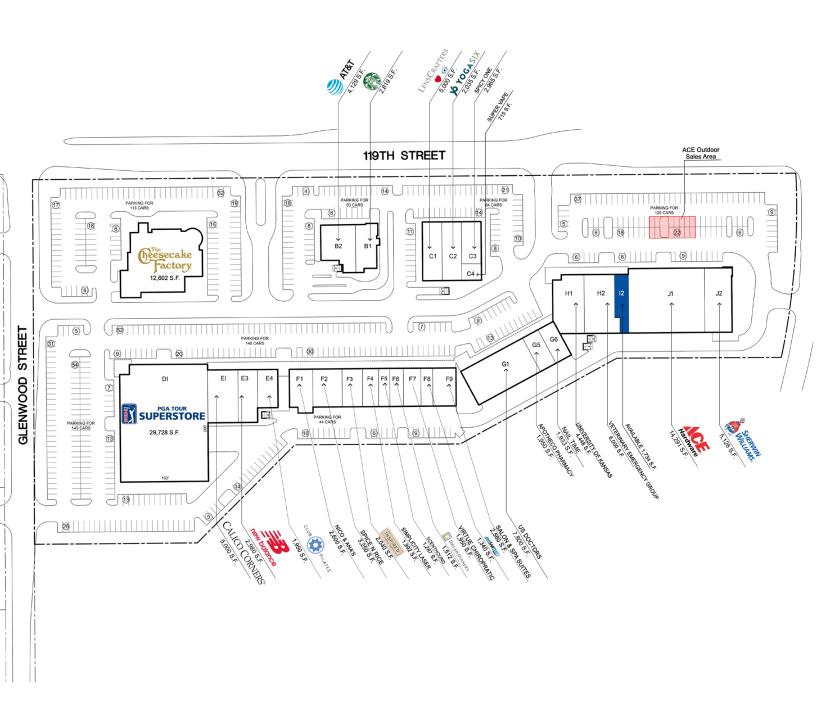

### **PROPERTY DESCRIPTION**

The Fountains is located in the growing city of Overland Park, Kansas. Situated in the heart of the 119th Street trade area, one of Kansas City's most dominant and affluent suburban retail corridors, the ideal location of the property provides significant drawing power. The Fountains is anchored by one of only three Whole Foods located in the state of Kansas. Additional property anchors include Cheesecake Factory and Ace Hardware; other tenants include SPIN! Pizza, Starbucks, AT&T, New Balance, Calico Corners, Smash Burger, Sherwin Williams and many others.

#### **PROPERTY SUMMARY**

| Anchors:      | Whole Foods, ACE Hardware,<br>& Cheesecake Factory |
|---------------|----------------------------------------------------|
| Available SF: | 1,734 SF                                           |
| Total GLA:    | 131,561 SF                                         |