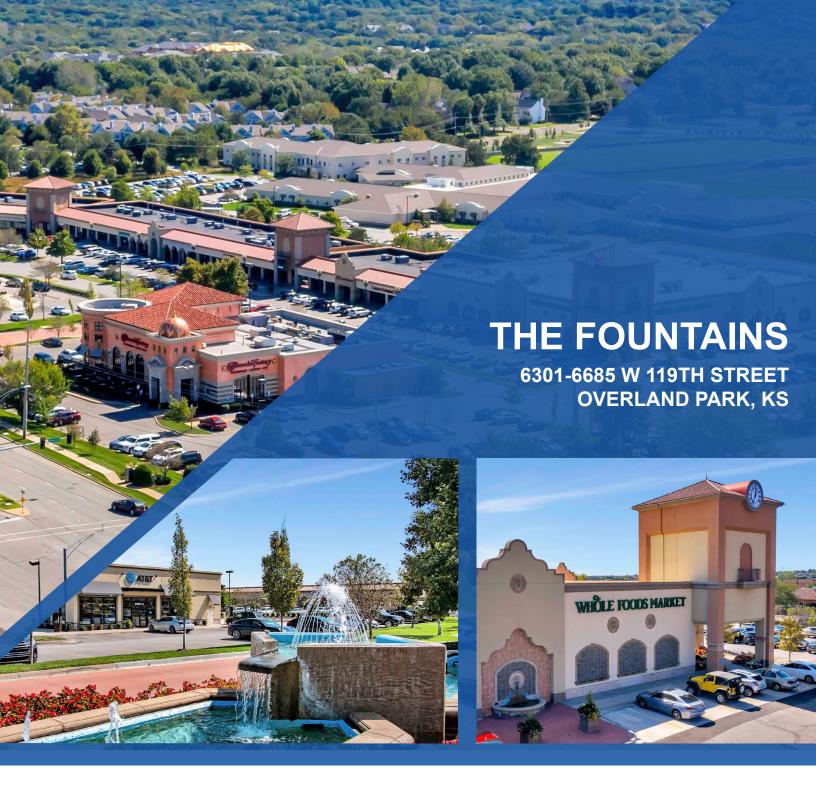

## THE FOUNTAINS

6301-6685 West 119th Street, Overland Park, KS 66209

### **PROPERTY DESCRIPTION**

The Fountains is located in the growing city of Overland Park, Kansas. Situated in the heart of the 119th Street trade area, one of Kansas City's most dominant and affluent suburban retail corridors, the ideal location of the property provides significant drawing power. The Fountains is anchored by one of only three Whole Foods located in the state of Kansas. Additional property anchors include Cheesecake Factory and Ace Hardware; other tenants include SPIN! Pizza, Starbucks, AT&T, New Balance, Calico Corners, Smash Burger, Sherwin Williams and many others.