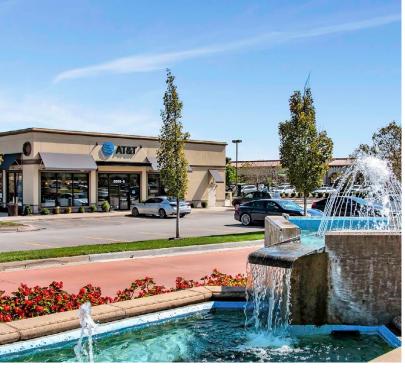

### **PROPERTY DESCRIPTION**

The Fountains is located in the growing city of Overland Park, Kansas. Situated in the heart of the 119th Street trade area, one of Kansas City's most dominant and affluent suburban retail corridors, the ideal location of the property provides significant drawing power. The Fountains is anchored by one of only three Whole Foods located in the state of Kansas. Additional property anchors include Cheesecake Factory and Ace Hardware; other tenants include SPIN! Pizza, Starbucks, AT&T, New Balance, Calico Corners, Smash Burger, Sherwin Williams and many others.