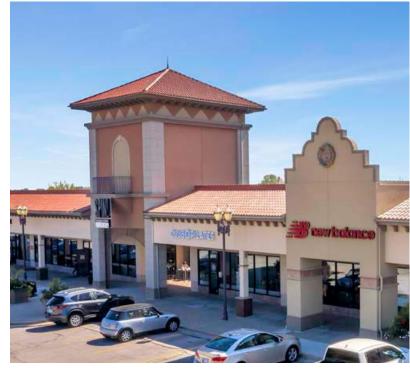

### **PROPERTY DESCRIPTION**

The Fountains is located in the growing city of Overland Park, Kansas. Situated in the heart of the 119th Street trade area, one of Kansas City's most dominant and affluent suburban retail corridors, the ideal location of the property provides significant drawing power. The Fountains is anchored by one of only three Whole Foods located in the state of Kansas. Additional property anchors include Cheesecake Factory and Ace Hardware; other tenants include SPIN! Pizza, Starbucks, AT&T, New Balance, Calico Corners, Smash Burger, Sherwin Williams and many others.