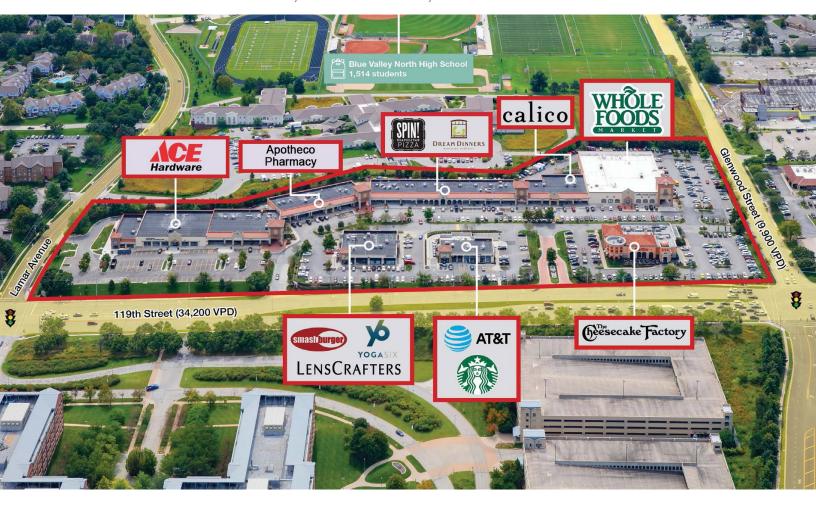

### **PROPERTY DESCRIPTION**

The Fountains is located in the growing city of Overland Park, Kansas. Situated in the heart of the 119th Street trade area, one of Kansas City's most dominant and affluent suburban retail corridors, the ideal location of the property provides significant drawing power. The Fountains is anchored by one of only three Whole Foods located in the state of Kansas. Additional property anchors include Cheesecake Factory and Ace Hardware; other tenants include SPIN! Pizza, Starbucks, AT&T, New Balance, Calico Corners, Smash Burger, Sherwin Williams and many others.

#### **PROPERTY SUMMARY**

| Anchors:      | Whole Foods, ACE Hardware,<br>& Cheesecake Factory |
|---------------|----------------------------------------------------|
| Available SF: | 1,734 SF                                           |
| Total GLA:    | 131,561 SF                                         |