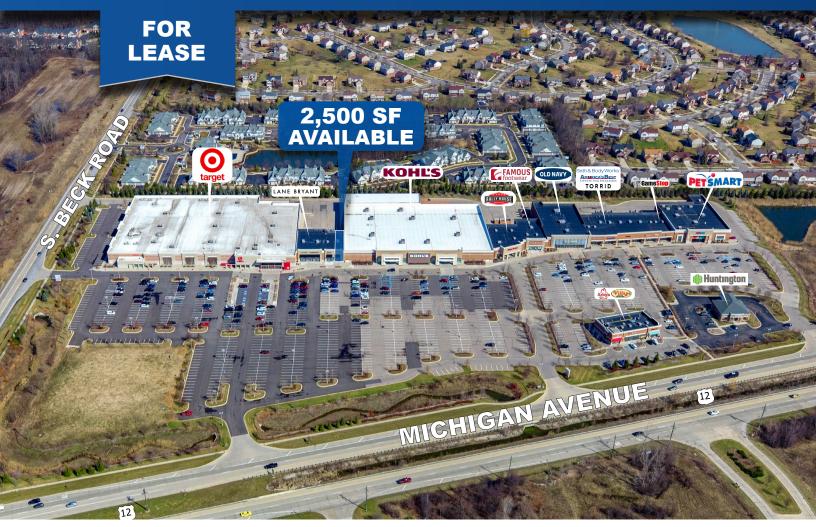

## **CROSSROADS VILLAGE**

### 47164 Michigan Ave, Canton, MI 48188

#### **PROPERTY DESCRIPTION**

- Crossroads Village is strategically located on Michigan Avenue and Beck Road with expedient access to I-275 three miles to the east
- The Center boasts 3,000 feet of frontage along Michigan Avenue providing exceptional visibility and ease of access.
- Since it's opening in 2008, Crossroads has been one of Canton's highest quality open-air shopping centers anchored by Kohl's, Target, PetSmart, and Old Navy

#### **PROPERTY SUMMARY**

| Tenants:        | Target, Kohl's, Old Navy, PetSmart |  |  |
|-----------------|------------------------------------|--|--|
| Available SF:   | 2,500 SF                           |  |  |
| GLA:            | 302,600 SF                         |  |  |
| Traffic Counts: | 32,700 VPD Michigan Ave            |  |  |