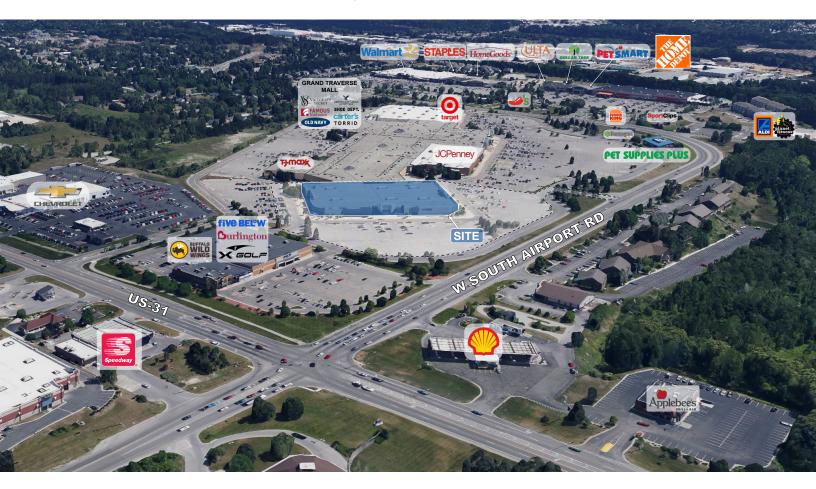

### **MARKET AERIAL**

3400 W South Airport Rd, Traverse City, MI 49684

#### PROPERTY DESCRIPTION

Redevelopment of former anchor box at Grand Traverse Mall positioned strongly at the intersection of US-31 and W South Airport Road.

Grand Traverse Mall features strong national retailers and anchoring tenants in the prime shopping and trade corridor for the greater Grand Traverse market. Located along US-31, provides exemplary consumer traffic from local residents, frequent vacationers, and tourists to and from Traverse City. Traverse City's tourism sector has a \$1.3 billion impact on the larger region's economy.