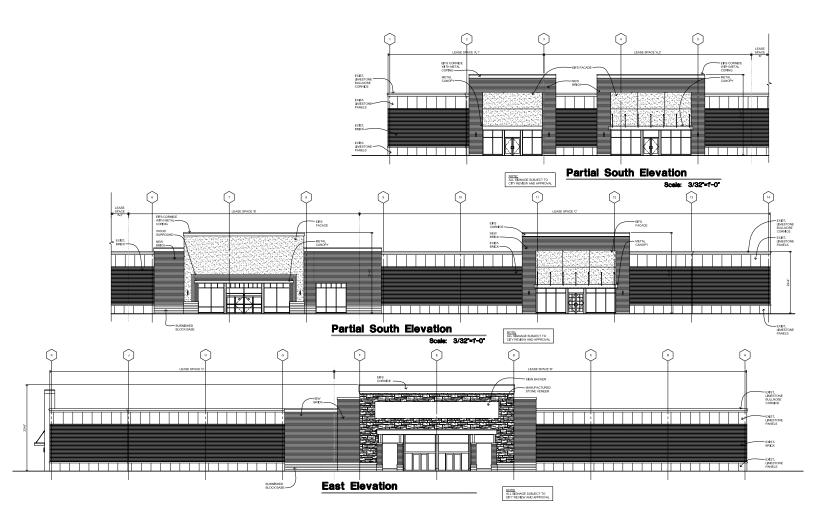

| 15 MILES  | 25 MILES  |
| Total Population  | 91,605                                                                                       | 113,441   | 163,108   |
| Total Households  | 39,051                                                                                       | 47,857    | 69,050    |
| Average HH Income | \$110,931                                                                                    | \$111,893 | \$108,276 |

Chris Brochert (248) 737-7110 cgb@lormaxstern.com **Daniel Stern** (248) 737-7110 dls@lormaxstern.com



3400 W South Airport Rd, Traverse City, MI 49684

### **MARKET AERIAL**





3400 W South Airport Rd, Traverse City, MI 49684

### LEASE OUTLINE DRAWING





3400 W South Airport Rd, Traverse City, MI 49684

### **ELEVATIONS**