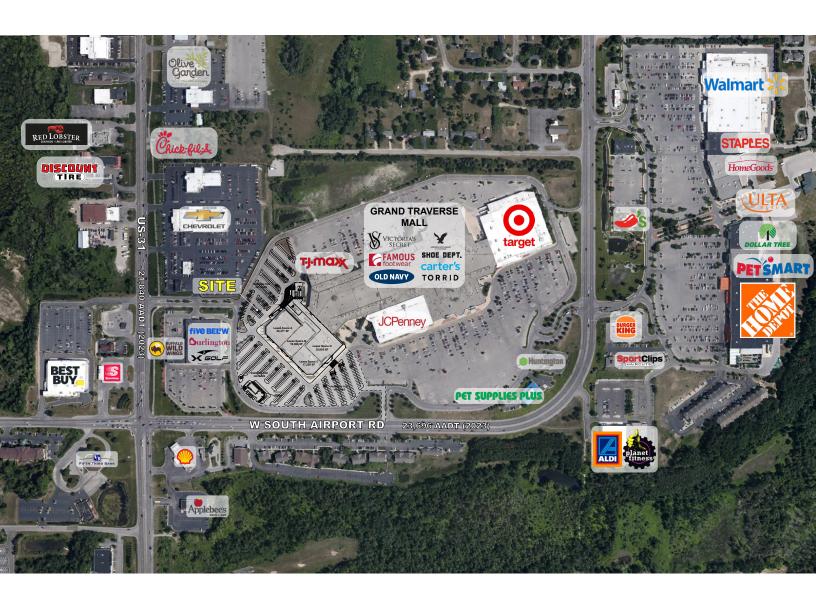

### **MARKET AERIAL**

3400 W South Airport Rd, Traverse City, MI 49684

#### PROPERTY DESCRIPTION

Redevelopment of former anchor box at Grand Traverse Mall positioned strongly at the intersection of US-31 and W South Airport Road.

Grand Traverse Mall features strong national retailers and anchoring tenants in the prime shopping and trade corridor for the greater Grand Traverse market. Located along US-31, provides exemplary consumer traffic from local residents, frequent vacationers, and tourists to and from Traverse City. Traverse City's tourism sector has a \$1.3 billion impact on the larger region's economy.