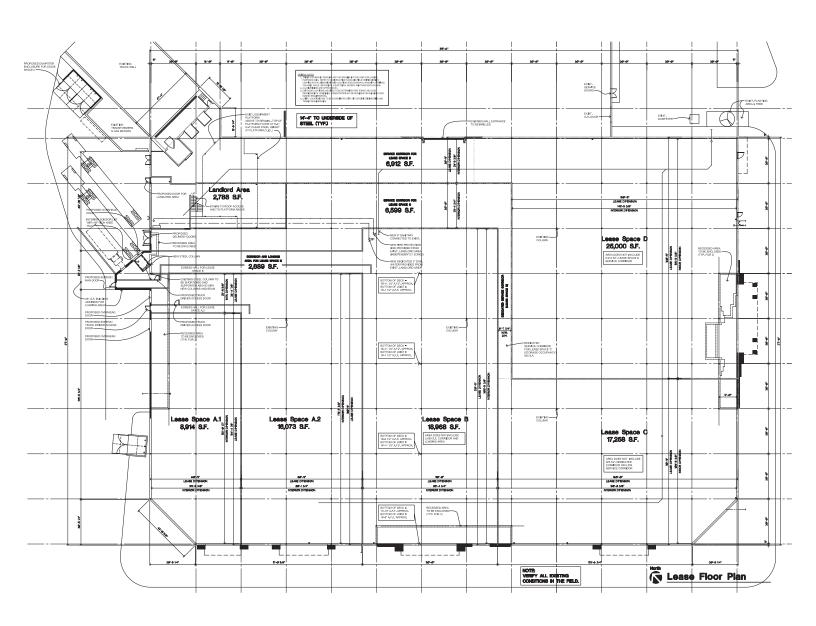

### LEASE OUTLINE DRAWING

3400 W South Airport Rd, Traverse City, MI 49684

#### **PROPERTY SUMMARY**

| Nearby Tenants:   | Old Navy, TJ Maxx, JCPenney,<br>Burlington, Five Below, Target,<br>Dunham's, Famous Footwear |           |           |
|-------------------|----------------------------------------------------------------------------------------------|-----------|-----------|
| Available SF:     | 17,258 SF - 25,477 SF                                                                        |           |           |
| DEMOGRAPHICS      | 10 MILES                                                                                     | 15 MILES  | 25 MILES  |
| Total Population  | 91,605                                                                                       | 113,441   | 163,108   |
| Total Households  | 39,051                                                                                       | 47,857    | 69,050    |
| Average HH Income | \$110,931                                                                                    | \$111,893 | \$108,276 |